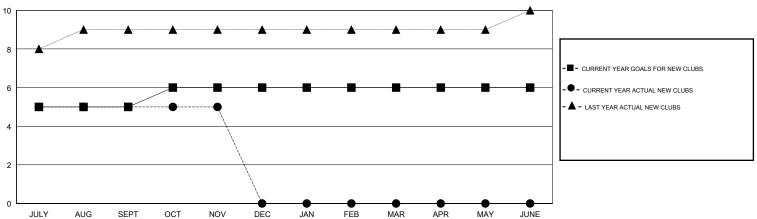

## MONTHLY MEMBERSHIP PROGRESS REPORT

## District 315B2

GMT: LOCATION REP OF BANGLADESH GMT CA



## GOALS AND ACTUAL NEW CLUBS CUMULATIVE



## GOALS AND ACTUAL MEMBERS CUMULATIVE



| -■- MEMBER GROV    | VTH NET GOAL     |
|--------------------|------------------|
| - ● - MEMBER GROV  | WTH ACTUAL       |
| - A - LAST YEAR ME | EMBERSHIP ACTUAL |
|                    |                  |
|                    |                  |
|                    |                  |

Results as of: 11/30/2019

| DROPPED CLUBS: 0 |    | 29 CLUBS OF 97 ADDED 1 OR MO<br>NEW MEMBERS |
|------------------|----|---------------------------------------------|
| DROPPED MEMBERS  |    |                                             |
| DECEASED         | 2  | CLICK HERE FOR CUMULATIVE                   |
| CLUB CANCELLED   | 0  | MEMBERSHIP DATA                             |
| OTHER            | 77 |                                             |
|