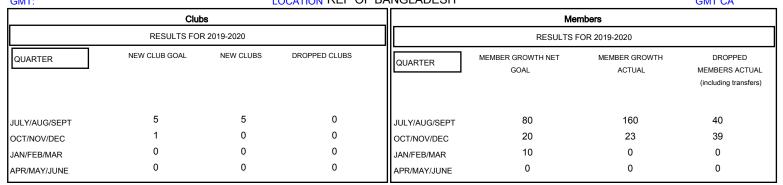

Results as of: 11/30/2019

| DROPPED CLUBS: 0 |    | 29 CLUBS OF 97 ADDED 1 OR MO<br>NEW MEMBERS |
|------------------|----|---------------------------------------------|
| DROPPED MEMBERS  |    |                                             |
| DECEASED         | 2  | CLICK HERE FOR CUMULATIVE                   |
| CLUB CANCELLED   | 0  | MEMBERSHIP DATA                             |
| OTHER            | 77 |                                             |
| TOTAL            | 79 |                                             |