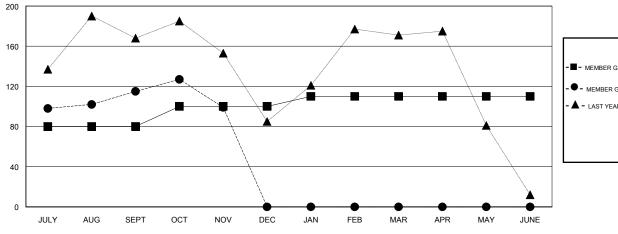

## GOALS AND ACTUAL MEMBERS CUMULATIVE

| -■- MEMBER GROV    | VTH NET GOAL     |
|--------------------|------------------|
| - ● - MEMBER GROV  | WTH ACTUAL       |
| - A - LAST YEAR ME | EMBERSHIP ACTUAL |
|                    |                  |
|                    |                  |
|                    |                  |